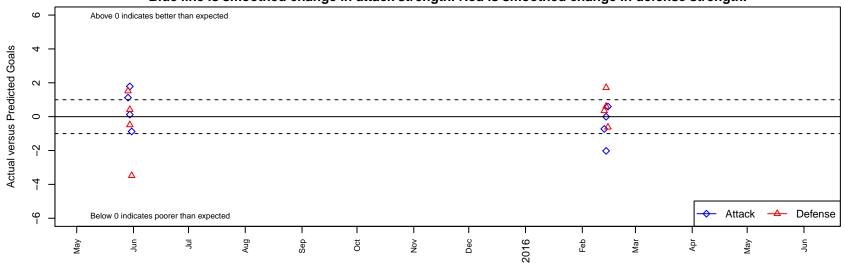

Pride SC 00 Predators B99

Dots are actual minus expected GF (blue circles) and GA (red triangles).

Blue line is smoothed change in attack strength. Red is smoothed change in defense strength.

average number of goals per game relative to expected average number of goals per game relative to expected