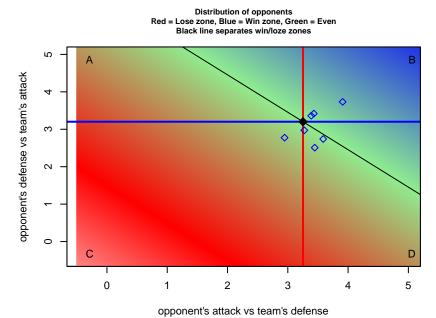

olot. A=Neither has attack advantage, B=Opponent has both attack and defense advantage, C=Opponent has both attack and defense disadvantage, D=Both have

| date       | home                      |   | away                      |   | venue                                 | pred.home | pred.away |
|------------|---------------------------|---|---------------------------|---|---------------------------------------|-----------|-----------|
| 2016-02-15 | Arsenal Colorado Gold B99 | 2 | Pride SC 00 Predators B99 | 3 | 2015 PDT Phoenix Showcase – White U16 | 1.38      | 2.41      |
| 2016-02-14 | Omaha FC Elite B99        | 1 | Pride SC 00 Predators B99 | 0 | 2015 PDT Phoenix Showcase - White U16 | 1.61      | 2.02      |
| 2016-02-14 | Pride SC 00 Predators B99 | 1 | RSL Elite B99             | 0 | 2015 PDT Phoenix Showcase – White U16 | 1.00      | 1.71      |
| 2016-02-13 | Eastside FC Red B99       | 1 | Pride SC 00 Predators B99 | 1 | 2015 PDT Phoenix Showcase - White U16 | 1.35      | 1.73      |
| 2015-05-31 | Pride SC 00 Predators B99 | 1 | NM Rush 00 Nike B99       | 5 | 2014 Showcase of Champions WCDA U15   | 1.87      | 1.51      |
| 2015-05-30 | Pride SC 00 Predators B99 | 3 | Crossfire Premier A B99   | 1 | 2014 Showcase of Champions WCDA U15   | 1.21      | 1.42      |
| 2015-05-30 | NM Rush 00 Nike B99       | 2 | Pride SC 00 Predators B99 | 2 | 2014 Showcase of Champions WCDA U15   | 1.51      | 1.87      |
| 2015-05-29 | WPFC Black B99            | 1 | Pride SC 00 Predators B99 | 2 | 2014 Showcase of Champions WCDA U15   | 2.52      | 0.88      |